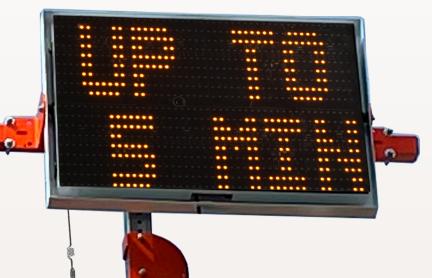

Wait times can be displayed either as an estimated value — "Up to 5 Mins" — or as a real-time countdown. In addition, custom messages can be programmed for flashing scenarios, telling drivers to seek an alternate route around the flashing signal.