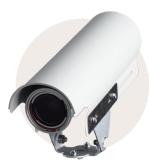

#### **VIDEO DETECTION**

Allows for true presence vehicle detection via the creation of customized detection zones. This nonintrusive detection system is easily installed and does not require a PC for configuration.