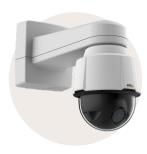

#### **VIDEO MONITORING**

Allows users to monitor work zone activites via live stream video, accessible from any internet-connected device. 360-degree rotation, as well as zoom and tilt controls are included.