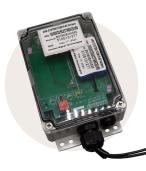

#### **ARM SYSTEM**

Digitally manage and monitor your PTS fleet with access to signal timing data and event logs, and also configure email and SMS text message alerts to be delivered based on signal activity.