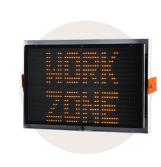

### WAIT TIME DISPLAY

Provides drivers with a visual display of the amount of time remaining before the next green indication. The system is ideal for long work zones with high Red Clearance intervals and potentially long wait times.