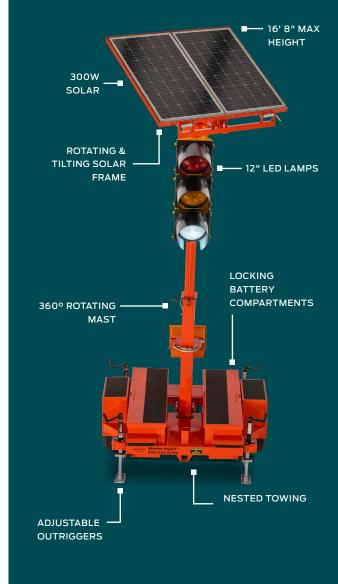

## **Specifications**

| Signal Lamp         | 12" (300 mm) diameter LED   |
|---------------------|-----------------------------|
| Signals per Trailer | 1                           |
| Solar Charge        | 300W min                    |
| Power Source        | 12V / (8) 12-volt batteries |
| Footprint           | 67" x 57.9"                 |
| Deployed Height     | 16' 8" maximum              |
| Trailer Weight      | 1,520 lb. (689 kg)          |

# **SQ2T features**

- · Tandem-tow ready
- · Interlocking trailers allow for nested transport
- 360° rotating mast
- · Independently rotating and tilting solar
- 21 days run time on batteries alone
- Optional battery expansion for longer run times
- Lockable battery compartments
- Exceeds NEMA TS-5 requirements for Type TR2 PTS
- MUTCD Compliant
- Convenient conversion to Driveway Assistance Device