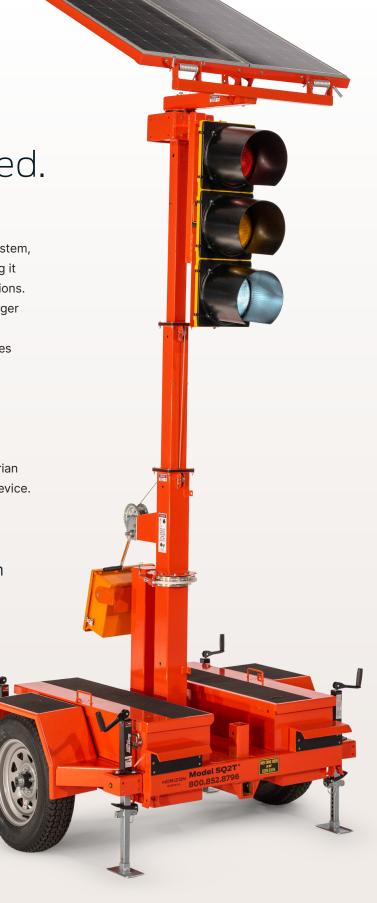

# **SQ2T®** System

Mobile Traffic Control, Reimagined.

### Versatility meets Portability.

The SQ2T offers all the benefits of our standard SQ2 system, with the added flexibility of a towable trailer unit, making it the go-to solution for a wide range of specialty applications. Whether it be haul roads, parking lots, or as part of a larger signal system, the SQ2T is the perfect combination of size and power. The expanded battery bank also provides increased run times for those longer-term projects with limited deployment space.

The system's unique design allows for the integration of a multitude of specialty components. The SQ2T lends itself particularly well for haul road applications, pedestrian crosswalks, and even for use as Driveway Assistance Device.