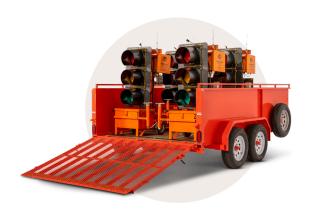

### **Convenient transport of your SQ2 System**

The Horizon Signal open Transport trailer is the most convenient way to store and transport your SQ2 System. The 6'x12' trailer accommodates four SQ2 carts and up to 16 stabilizer jacks, and the sturdy mesh ramp makes loading and unloading easy.

### **Trailer Specs and Features**

• GVWR: 7,000 lbs.

• Empty Weight: 2,260 lbs

Payload: 4,740 lbs.

Dual axel

• Bed Height: 19"

• Bed Size: 82" x 14"