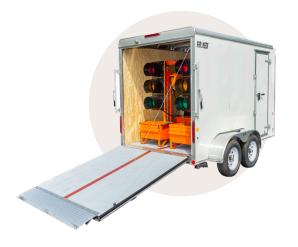

### Heavy duty trailer with secure storage

The Enclosed Transport Trailer provides added shelter and security for your SQ2 Signal System. Four SQ2 carts, 16 stabilzer jacks, and four solar panels can be stored inside this 6'x12' trailer, and both the rear ramp and side door can be locked to keep your equipment safe.

#### **Trailer Specs and Features**

• GVWR: 7,000 lbs.

• Empty Weight: 1,975 lbs

• 76" Interior height

- Dual Axel
- · Lifetime Warranty on Roof, Floor, & Lights
- 3/4" Marine-Grade Plywood Painted Floor

800.852.8796 horizonsignal.com 5 Corporate Blvd Reading, PA 19608