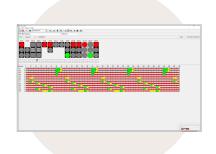

# Remote access management

### Access whenever and wherever

The Remote Signal Management System allows for live monitoring of signal operation, as well as the ability to remotely adjust signal timings over the internet. In the interest of safety, many Departments of Transportation require authorized personnel to be onsite to observe traffic when signal programs are changed. In light of today's complex work zone traffic control setups — and our commitment to providing the highest level of safety — Horizon Signal endorses this policy.

### System capabilities

- · Remote signal timing changes
- Remote start and stop of signal timing program
- · Remote error log access
- Real-time detection input viewing