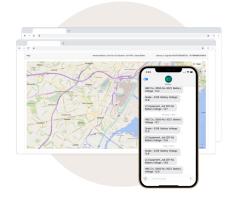

# **Advanced Remote Monitoring (ARM)**

#### Real-time notifications of signal status

Allows an authorized user to digitally manage and monitor a fleet of Horizon Portable Traffic Signals. Users can configure email and SMS text message alerts to be delivered based on signal operation, and also remotely access signal timing data and event logs from active signal systems.

#### **Available Notifications**

- Battery alerts
- · Signal fault

- · Geofence violations
- · Email & SMS notifications