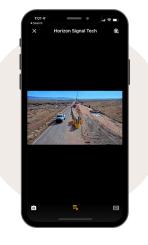

### Work zone video monitoring

#### Real-time views of your work zone

Get a live look at your work zone with resolutions up to full 1080 HD, and up to 60 frames per second — and take control with full 360-degree rotation and an impressive 384x zoom so you don't miss a single detail of your project. Custom camera options are available to meet your specific project requirements.

#### **Product features**

- Up to 1920×1080 resolution
- Up to 384x Zoom
- 360° x 180° endless rotation
- · Up to 60 frames per second
- Multiple simultaneous streams
- 5-Year camera warranty