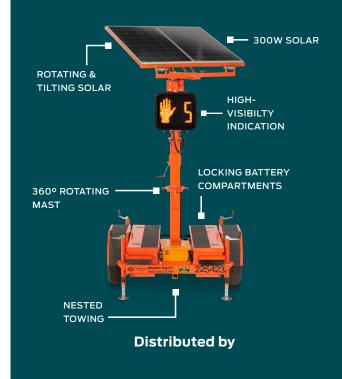

### **Temporary crosswalk control**

Our Pedestrian Signal System includes MUTCD compliant indications exclusively intended for controlling pedestrian traffic. The signal indications consist of the illuminated symbols of a walking person (symbolizing "Walk") and an upraised hand (symbolizing "Don't Walk"). The time remaining to cross is also displayed as a real-time countdown which automatically programs itself during inital setup. ADA-compliant pedestrian systems are also available upon request.

The Pedestrian Signal System can be furnished as a standlone system on an SQ2 or SQ2T platform, and can also be integrated onto an SQ3TS trailer.

## At a Glance

Portable Pedestrian Corsswalk systems can be built on our compact SQ2 cart or our powerful SQ2T trailer platform for increased battery life and large solar array. Pedestrian indications can also be installed on our SQ3TS system for added flexibility in signal deployments.