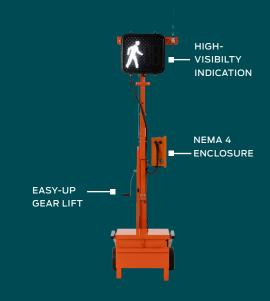

### **Temporary crosswalk control**

Our Pedestrian Signal System includes MUTCD compliant indications exclusively intended for controlling pedestrian traffic. The signal indications consist of the illuminated symbols of a walking person (symbolizing "Walk") and an upraised hand (symbolizing "Don't Walk"). The time remaining to cross is also displayed as a real-time countdown which automatically programs itself during inital setup. ADA-compliant pedestrian systems are also available upon request.

# **Pedestrian Crosswalk System features**

- Pushbutton actuation
- ADA-Ready
- MUTCD Compliant Indications
- · Countdown timer shows remaining time to cross
- Multiple available platforms

800.852.8796 horizonsignal.com 5 Corporate Blvd Reading, PA 19608