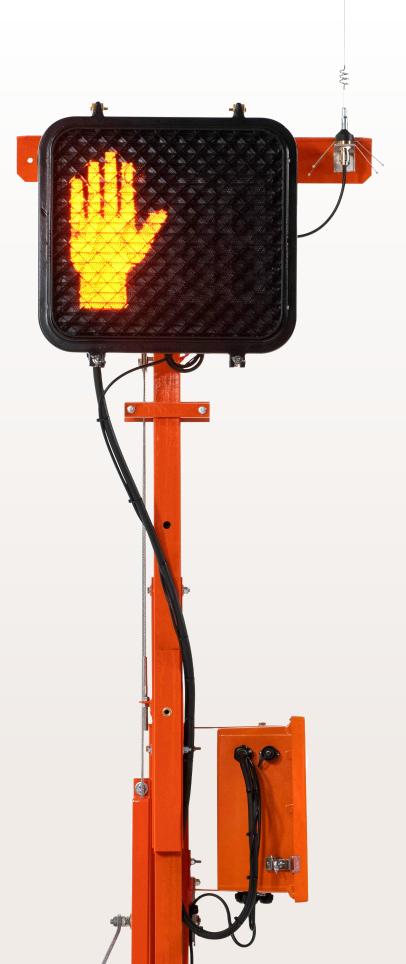

### **Temporary crosswalk control**

Our Pedestrian Signal System includes MUTCD compliant indications exclusively intended for controlling pedestrian traffic. The signal indications consist of the illuminated symbols of a walking person (symbolizing "Walk") and an upraised hand (symbolizing "Don't Walk"). The time remaining to cross is also displayed as a real-time countdown which automatically programs itself during inital setup. ADA-compliant pedestrian systems are also available upon request.