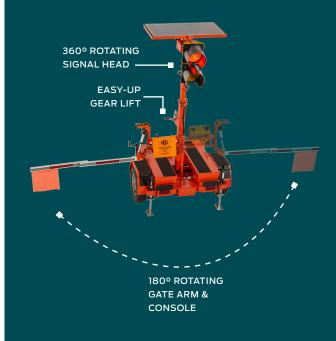

#### **Trailer-Mounted AFAD features**

- Tandem-tow trailers nest together for easy transport
- Folding gate arm for convenient transport
- 180° rotating gate arm
- 360° independently rotating signal head
- 45-amp battery charger included standard
- Rechargeable wireless remote control with 15-20 hours battery life
- · Standard AA battery backup on remote
- Real-time graphical interface of AFAD operation and status
- · Convenient pushbutton operation
- 7-10 days runtime on batteries alone
- Reflectorized gate arm
- · Bolt-on fenders for easy replacement
- · Bolt-on stabilizers for easy replacement
- MUTCD Compliant