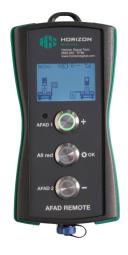

#### **Trailer-Mounted AFAD features**

- Tandem-tow trailers nest together for easy transport
- Folding gate arm for convenient transport
- 180° rotating gate arm
- 360° independently rotating signal head
- 45-amp battery charger included standard
- Rechargeable wireless remote control with 15-20 hours battery life
- · Standard AA battery backup on remote
- Real-time graphical interface of AFAD operation and status
- · Convenient pushbutton operation
- 7-10 days runtime on batteries alone
- Reflectorized gate arm
- · Bolt-on fenders for easy replacement
- · Bolt-on stabilizers for easy replacement
- MUTCD Compliant