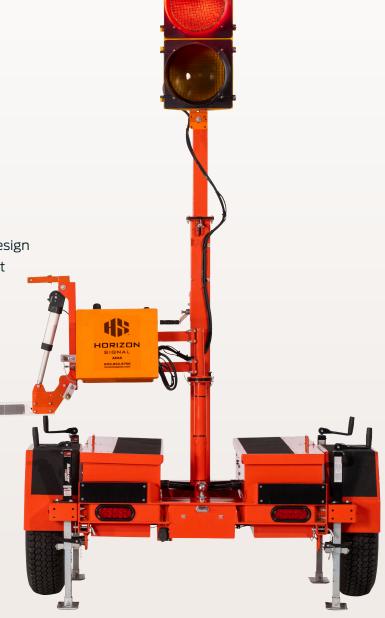

### You asked. We delivered.

The Horizon Signal Trailer-Mounted AFAD has been designed from the ground up to meet the needs of today's traffic control industry. Working closely with State DOTs, traffic control specialists, and end-users across the country, we developed the industry's most robust and reliable AFAD system, with all the quality you have come to expect from Horizon Signal. The Trailer-Mounted AFAD features a heavyduty trailer design, plus the added convenience of a rotating gate arm and independently rotating indications to make deployment fast and efficient.

#### **Trailer-Mounted AFAD features**

- Tandem-tow trailers nest together for easy transport
- Folding gate arm for convenient transport
- 180° rotating gate arm
- 360° independently rotating signal head
- 45-amp battery charger included standard
- Rechargeable wireless remote control with 15-20 hours battery life
- · Standard AA battery backup on remote
- Real-time graphical interface of AFAD operation and status
- · Convenient pushbutton operation
- 7-10 days runtime on batteries alone
- Reflectorized gate arm
- · Bolt-on fenders for easy replacement
- · Bolt-on stabilizers for easy replacement
- MUTCD Compliant