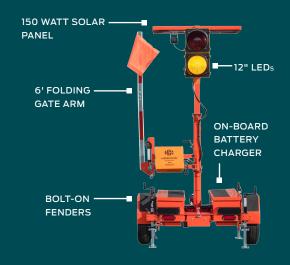

# **Specifications**

| Signal Indications | 12" (300 mm) diameter LED |
|--------------------|---------------------------|
| Solar Charge       | 150w                      |
| Power Source       | 12V / (4) 6V batteries    |
| Tow Height         | 86" (218 cm)              |
| Trailer Width      | 69" (175 cm)              |
| Trailer Weight     | 1,522 lb. (690 kg)        |

#### **Trailer-Mounted AFAD features**

- Tandem-tow trailers nest together for easy transport
- Folding gate arm for convenient transport
- 180° rotating gate arm
- 360° independently rotating signal head
- 45-amp battery charger included standard
- Rechargeable wireless remote control with 15-20 hours battery life
- · Standard AA battery backup on remote
- Real-time graphical interface of AFAD operation and status
- · Convenient pushbutton operation
- 7-10 days runtime on batteries alone
- Reflectorized gate arm
- · Bolt-on fenders for easy replacement
- · Bolt-on stabilizers for easy replacement
- MUTCD Compliant