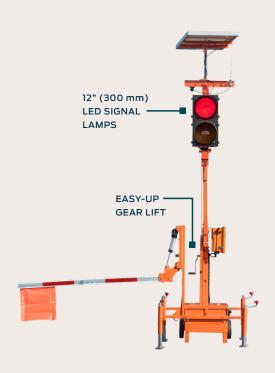

## **Specifications**

| 12" (300 mm) diameter LED |
|---------------------------|
| 12V / (2) 12V batteries   |
| 96" (244 cm)              |
| 31 × 25.5" (79 × 65 cm)   |
| 435 lbs. (197 kg)         |
|                           |

### **Cart-Mounted AFAD features**

- Folding and removable gate arm for convenient transport
- 45-amp battery charger included standard
- Rechargeable wireless remote control with 15-20 hours battery life
- Standard AA battery backup on remote
- Real-time graphical interface of AFAD operation and status
- Convenient pushbutton operation
- A full week of flagging on a single battery charge
- · Reflectorized gate arm
- MUTCD Compliant