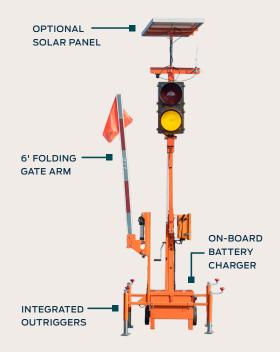

### **Cart-Mounted AFAD features**

- Folding and removable gate arm for convenient transport
- 45-amp battery charger included standard
- Rechargeable wireless remote control with 15-20 hours battery life
- Standard AA battery backup on remote
- Real-time graphical interface of AFAD operation and status
- Convenient pushbutton operation
- A full week of flagging on a single battery charge
- · Reflectorized gate arm
- MUTCD Compliant

### **Available options**

**Solar Charging Kit** — 150 watt solar panel for increased battery life and longer run times.

**Clearance Extender** — Automatically adjusts red clearance intervals to accommodate slow-moving vehicles.