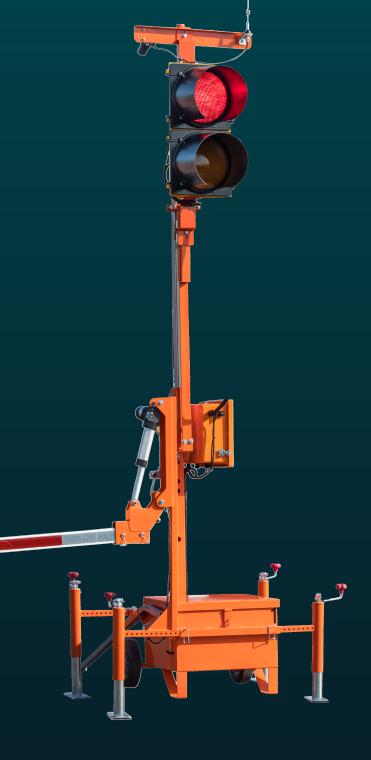

## Cart-Mounted AFAD

# Increases safety for flaggers

Compact Flagger Assistance Device

The Cart-Mounted AFAD is a simple, yet powerful addition to your flagging crew. Its compact design makes it easy to move and deploy, and the intuitive wireless remote control allows the user to operate the system from a safe distance. Built on our dependable SQ2® platform, the CM-AFAD is engineered for the rigors of daily work zone applications, and can be deployed and operational within minutes.

The Cart-Mounted AFAD meets MUTCD standards for Automated Flagger Assistance Devices.

A full week of flagging on a single battery charge

### **Cart-Mounted AFAD features**

- Folding and removable gate arm for convenient transport
- 45-amp battery charger included standard
- Rechargeable wireless remote control with 15-20 hours battery life
- Standard AA battery backup on remote
- Real-time graphical interface of AFAD operation and status
- Convenient pushbutton operation
- A full week of flagging on a single battery charge
- · Reflectorized gate arm
- MUTCD Compliant