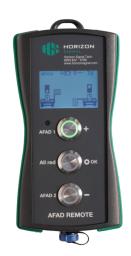

### **Cart-Mounted AFAD features**

- Folding and removable gate arm for convenient transport
- 45-amp battery charger included standard
- Rechargeable wireless remote control with 15-20 hours battery life
- Standard AA battery backup on remote
- Real-time graphical interface of AFAD operation and status
- Convenient pushbutton operation
- A full week of flagging on a single battery charge
- · Reflectorized gate arm
- MUTCD Compliant