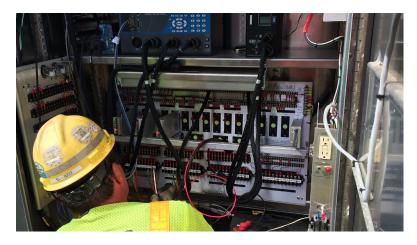

The Horizon Portable Traffic Signal can be connected to the street corner controller within 30 minutes. Once deployed, the Horizon PTS is under complete control of the existing street corner cabinet — including full conflict monitoring as if it were

a permanent span wire or pole-mounted signal. The Horizon signal transmits its status and information back to the cabinet in real-time, allowing it to be fully monitored via the cabinet's Malfunction Management Unit. The wireless interface system has a range of up to ¼ mile.