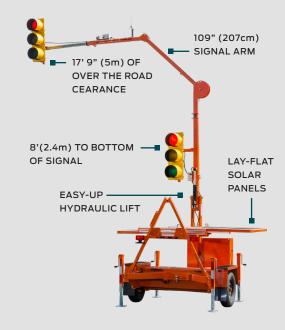

### **EASY TO DEPLOY**

The SQ3TS Portable
Traffic Signal is equipped
with a one-touch,
easy-up hydraulic
lifting system to make
deployments simple.

**DISTRIBUTED BY** 

5 Corporate Blvd Reading, PA 19608

800.852.8796