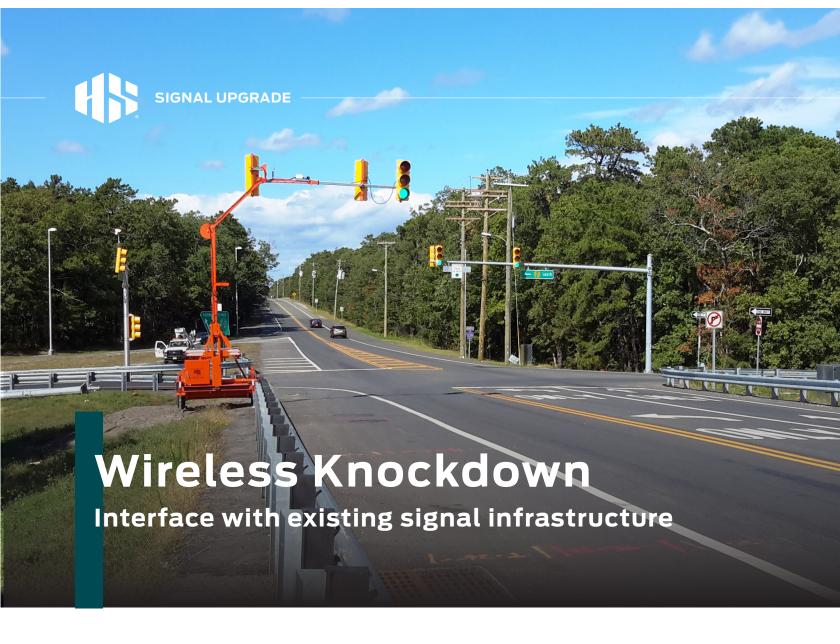

# Wireless Connection With Permanent Signal Systems

The Wireless Knockdown System allows a Horizon SQ3TS Signal to be wirelessly operated by a standard street corner traffic signal controller. This system allows for a quick and easy temporary signal substitution of a permanent signal in the event of a knockdown, relocation, or traffic pattern reconfiguration.

The Horizon Portable Traffic Signal can be connected to the street corner controller within 30 minutes. Once deployed, the Horizon PTS is under complete control of the existing street corner cabinet — including full conflict monitoring as if it were

a permanent span wire or pole-mounted signal. The Horizon signal transmits its status and information back to the cabinet in real-time, allowing it to be fully monitored via the cabinet's Malfunction Management Unit. The wireless interface system has a range of up to ¼ mile.