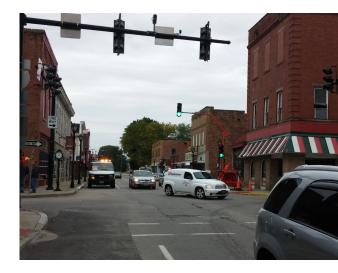

# Wireless Connection With Permanent Signal Systems

The Wireless Knockdown System allows a Horizon SQ3TS Signal to be wirelessly operated by a standard street corner traffic signal controller. This system allows for a quick and easy temporary signal substitution of a permanent signal in the event of a knockdown, relocation, or traffic pattern reconfiguration.

The Horizon Portable Traffic Signal can be connected to the street corner controller within 30 minutes. Once deployed, the Horizon PTS is under complete control of the existing street corner cabinet — including full conflict monitoring as if it were

a permanent span wire or pole-mounted signal. The Horizon signal transmits its status and information back to the cabinet in real-time, allowing it to be fully monitored via the cabinet's Malfunction Management Unit. The wireless interface system has a range of up to ¼ mile.