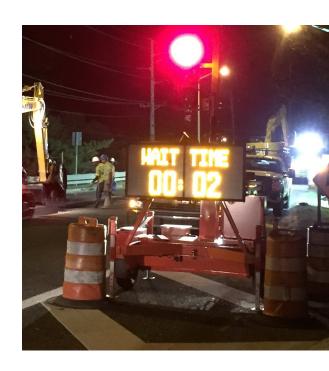

Wait time can be displayed either as an estimated value — "Up to 5 Mins" — or as a real-time countdown. In addition, custom messages can be programmed for flashing scenarios, telling drivers to seek an alternate route around the flashing signal.

## **WAIT TIME DISPLAY FEATURES**

- 2 operating modes: fixed time ("Up to xx Minutes Wait"), or real-time cowntdown
- · Displays custom message in the event of signal fault
- · Optional Bluetooth connection