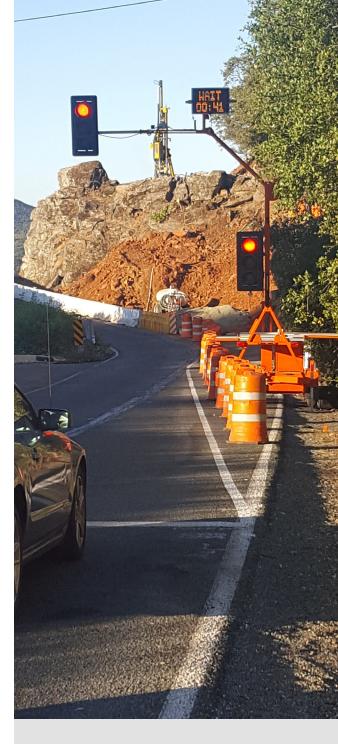

Wait time can be displayed either as an estimated value — "Up to 5 Mins" — or as a real-time countdown. In addition, custom messages can be programmed for flashing scenarios, telling drivers to seek an alternate route around the flashing signal.

## **WAIT TIME DISPLAY FEATURES**

- 2 operating modes: fixed time ("Up to xx Minutes Wait"), or real-time cowntdown
- · Displays custom message in the event of signal fault
- · Optional Bluetooth connection