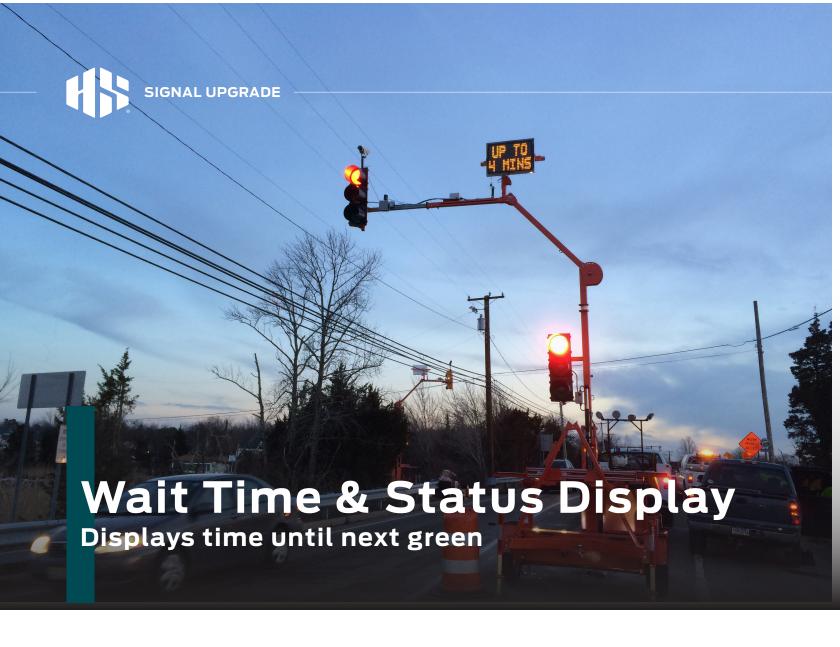

# Displays Real-Time Signal Operation Messages to Motorists

The Wait Time Display provides drivers with a visual readout of the amount of time remaining before the next green indication. The system is ideal for long work zones with high Red Clearance times, as it informs drivers that they can expect a longer than average wait.

Wait time can be displayed either as an estimated value — "Up to 5 Mins" — or as a real-time countdown. In addition, custom messages can be programmed for flashing scenarios, telling drivers to seek an alternate route around the flashing signal.

# **Wait Time Display**

The Horizon Signal Wait Time & Stats Display (WTSD) is designed to increase driver awareness in and around work zones. By providing real-time signal information to the motorist, the WTSD decreases the likelihood of drivers running a red light or assuming that a signal has malfunctioned.