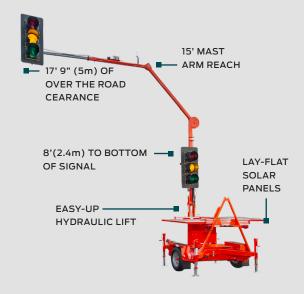

15' MAST ARM
REACHES ACROSS
MULTIPLE
LANES WITHOUT
COMPROMISING
WIND LOAD RATING

and achieves a 90-mph wind load. and a 25-year design life. From a simple one-lane bridge repair project, to complete intersection control, the SQ3TS System has you covered, under even the most demanding conditions.

#### **SPECIFICATIONS**

| Signal Lamp          | 12" (300 mm) diameter LED |
|----------------------|---------------------------|
| Signal Arm Extension | Up to 15' (457 cm)        |
| Solar Charge         | 520W min                  |
| Power Source         | 12V / (16) 6V batteries   |
| Tow Height           | 89" (226 cm)              |
| Trailer Width        | 85" (216 cm)              |
| Trailer Weight       | 3000 lb. (1361 kg)        |

# **SQ3TS FEATURES**

- 15-foot Mast Arm reach
- · Heavy-duty trailer with 25-year design life
- 90 MPH Wind Load rating
- 10-year structural warranty on trailer
- · Lifting Ring for easy signal placement
- Hydraulic lift system
- · 30 days run time on batteries alone
- Up to 14 phases of traffic per system
- Dual-processor Malfunction Management System
- Exceeds NEMA TS-5 requirements for Type TR1 PTS
- MUTCD Compliant