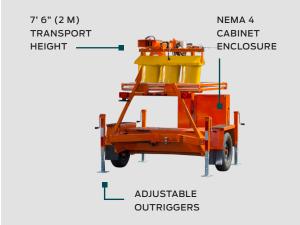

#### **SPECIFICATIONS**

| Signal Lamp          | 12" (300 mm) diameter LED |
|----------------------|---------------------------|
| Signal Arm Extension | Up to 15' (457 cm)        |
| Solar Charge         | 520W min                  |
| Power Source         | 12V / (16) 6V batteries   |
| Tow Height           | 89" (226 cm)              |
| Trailer Width        | 85" (216 cm)              |
| Trailer Weight       | 3000 lb. (1361 kg)        |

# **SQ3TS FEATURES**

- 15-foot Mast Arm reach
- · Heavy-duty trailer with 25-year design life
- 90 MPH Wind Load rating
- 10-year structural warranty on trailer
- · Lifting Ring for easy signal placement
- Hydraulic lift system
- · 30 days run time on batteries alone
- Up to 14 phases of traffic per system
- Dual-processor Malfunction Management System
- Exceeds NEMA TS-5 requirements for Type TR1 PTS
- MUTCD Compliant