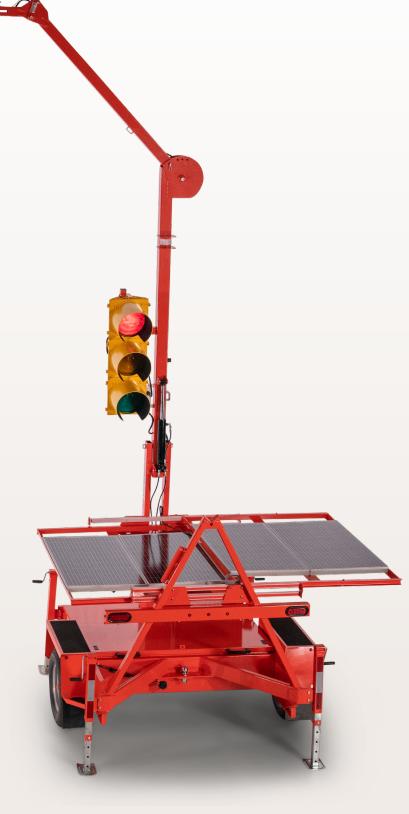

# **SQ3TS®** System

The most advanced portable traffic signal, ever.

**NEMA TS-5 Type TR1 Portable Traffic Signal System** 

Approved by more State DOTs than any other PTS, the SQ3TS Trailer-Mounted PTS is the most dynamic and dependable portable traffic signal available today. With an industry-leading 100-mph wind load, and a 25-year design life, the SQ3TS Portable Traffic Signal is the temporary traffic control workhorse that you can rely on year after year. From a simple one-lane bridge repair project, to complete intersection control, the SQ3TS System has you covered, under even the most demanding conditions.

# **SQ3TS** features

- · Heavy-duty trailer with 25-year design life
- Dual-Processor Malfunction Management System
- Withstands sustained winds of 100 mph, gusts up to 110 mph
- 10-year structural warranty on trailer
- · Lifting Ring for easy signal placement
- · Hydraulic lift system
- 30 days run time on batteries alone
- Up to 14 phases of traffic per system
- Tandem-tow trailers
- Exceeds NEMA TS-5 requirements for Type TR1 PTS
- MUTCD Compliant