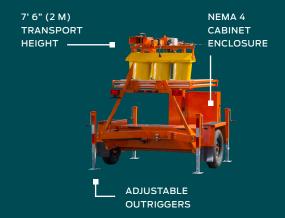

# **Specifications**

| Signal Lamp          | 12" (300 mm) diameter LED  |
|----------------------|----------------------------|
| Signal Arm Extension | 68 to 180" (173 to 457 cm) |
| Solar Charge         | 600W min                   |
| Power Source         | 12V / (16) 6V batteries    |
| Tow Height           | 89" (226 cm)               |
| Trailer Width        | 85" (216 cm)               |
| Trailer Weight       | 3,500 lb. (1587 kg)        |