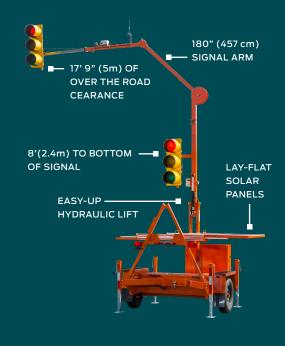

# **Specifications**

| Signal Lamp          | 12" (300 mm) diameter LED  |
|----------------------|----------------------------|
| Signal Arm Extension | 68 to 180" (173 to 457 cm) |
| Solar Charge         | 600W min                   |
| Power Source         | 12V / (16) 6V batteries    |
| Tow Height           | 89" (226 cm)               |
| Trailer Width        | 85" (216 cm)               |
| Trailer Weight       | 3,500 lb. (1587 kg)        |

# **SQ3TS** features

- · Heavy-duty trailer with 25-year design life
- Dual-Processor Malfunction Management System
- Withstands sustained winds of 100 mph, gusts up to 110 mph
- 10-year structural warranty on trailer
- · Lifting Ring for easy signal placement
- · Hydraulic lift system
- 30 days run time on batteries alone
- Up to 14 phases of traffic per system
- Tandem-tow trailers
- Exceeds NEMA TS-5 requirements for Type TR1 PTS
- MUTCD Compliant