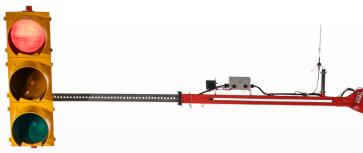

# **SQ3TS®** System

The most advanced portable traffic signal, ever.

**NEMA TS-5 Type TR1 Portable Traffic Signal System** 

Approved by more State DOTs than any other PTS, the SQ3TS Trailer-Mounted PTS is the most dynamic and dependable portable traffic signal available today. With an industry-leading 100-mph wind load, and a 25-year design life, the SQ3TS Portable Traffic Signal is the temporary traffic control workhorse that you can rely on year after year. From a simple one-lane bridge repair project, to complete intersection control, the SQ3TS System has you covered, under even the most demanding conditions.

The SQ3TS Portable Traffic Signal exceeds NEMA TS-5 specifications for Type TR1 PTS, and is available with a wide range of add-on components to meet any project requirements.

"We could not be happier with the SQ3TS"