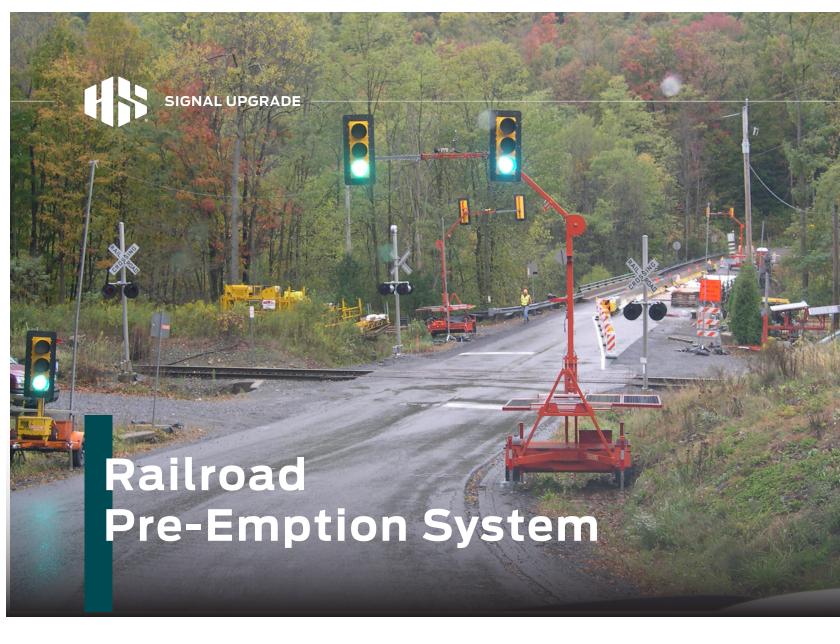

# Increases Safety at Railroad Crossings in Work Zones

The Horizon Railroad Pre-Emption system preempts the active signal program in the event of a train intersecting the work zone. The system is activated by the railroad crossing gate controls via a hard-wired or wireless connection. All signals within the system revert to a solid red indication at the same time the railroad gates are activated by an oncoming train. The signals will remain in solid red mode until the train has safely cleared the work area, at which point the Horizon Signal system returns to normal operation. Horizon Portable Traffic Signals can be equipped with a modular add-on pre-emption system. We have employed known proven technology to offer pre-emption as an option on all of our portable traffic signal systems.

## **Railroad Pre-Emption System**