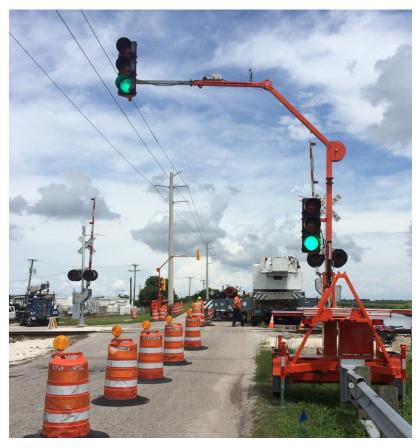

# Increases Safety at Railroad Crossings in Work Zones

The Horizon Railroad Pre-Emption system preempts the active signal program in the event of a train intersecting the work zone. The system is activated by the railroad crossing gate controls via a hard-wired or wireless connection. All signals within the system revert to a solid red indication at the same time the railroad gates are activated by an oncoming train. The signals will remain in solid red mode until the train has safely cleared the work area, at which point the Horizon Signal system returns to normal operation. Horizon Portable Traffic Signals can be equipped with a modular add-on pre-emption system. We have employed known proven technology to offer pre-emption as an option on all of our portable traffic signal systems.