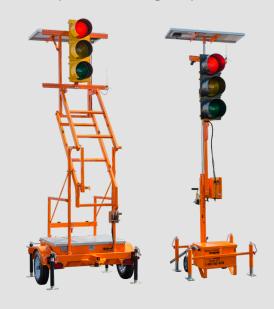

## **Works with Any Horizon PTS!**

The PTS Pilot Car Module works with any core Horizon Signal System.

**DISTRIBUTED BY** 

5 Corporate Blvd Reading, PA 19608

800.852.8796 horizonsignal.com