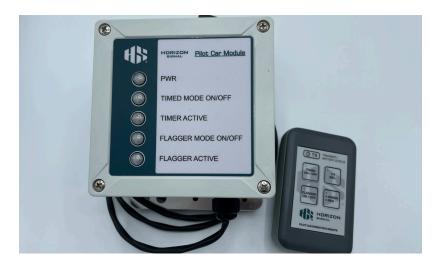

# **Increases Safety for Pilot Car Operator**

The Horizon PTS Pilot Car Module allows a Pilot Car driver or flagger to operate a Horizon Signal System remotely via a handheld transmitter. The simple 4-key remote makes controlling traffic in pilot car applications easy.

#### **FEATURES**

- · 2 modes of operation Timed or Flagger
- · High-visibilty LED indications indicate current Mode
- · Vibration confirmation on each command
- · Replaceable battery on handheld remote
- · Sleep Mode saves battery life on remote
- Works with motion sensors (MS 2.0 Systems)
- · Compatible with all Horizon Signal Systems