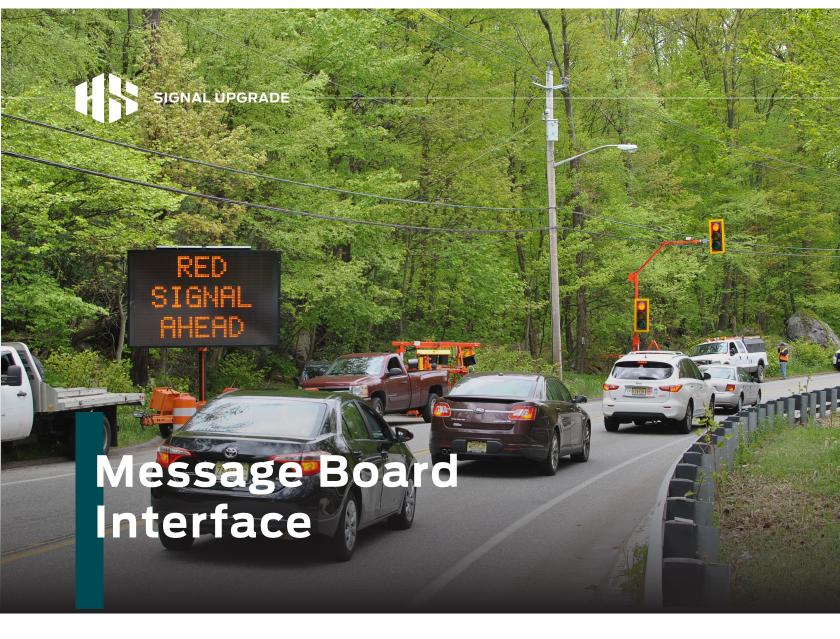

## Wireless Connection With Portable Variable Message Signs

The Horizon Message Board Interface system creates a wireless radio connection between any Horizon PTS system and a Variable Message Sign (VMS). By linking these devices together, the VMS can display real-time signal status messages based on the operation of the Horizon PTS. Custom messages can be displayed during different signal intervals to alert motorists to new traffic patterns or approaching work COMPATIBLE WITH ALL HORIZON SIGNAL PTS SYSTEMS

zones. The Message Board Interface is especially useful for work zones around blind curves, or work zones in high speed areas.

Messages can be programmed to display during Red and Green intervals - for example, "Red Signal Ahead" or "Work Zone Ahead" -- and will change automatically as the Horizon PTS operates. The Message Board Interface System is compatible with most major brands of Variable Message Signs.