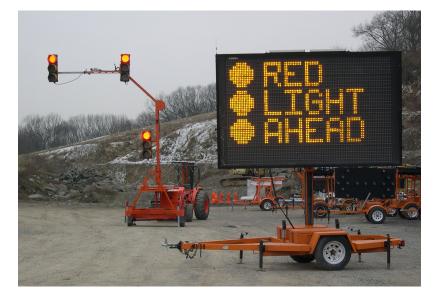

zones. The Message Board Interface is especially useful for work zones around blind curves, or work zones in high speed areas.

Messages can be programmed to display during Red and Green intervals - for example, "Red Signal Ahead" or "Work Zone Ahead" -- and will change automatically as the Horizon PTS operates. The Message Board Interface System is compatible with most major brands of Variable Message Signs.

### MESSAGE BOARD INTERFACE FEATURES

- Compatible with most major brands of VMS
- Message changes in real time as Horizon PTS cycles
- Wireless range of up to 1 mile
- Ideal for new traffic patterns and work zones with limited sight distances