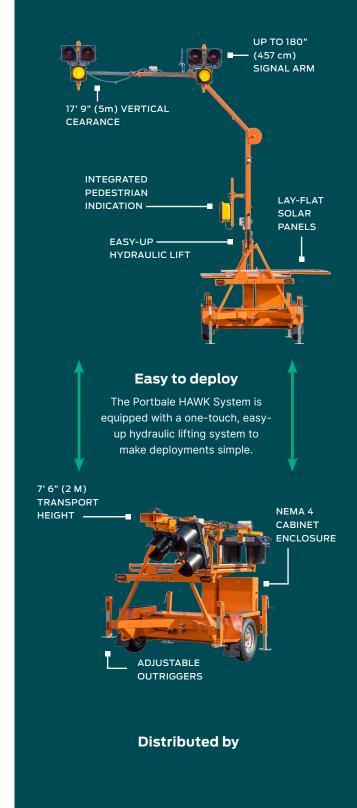

#### **Specifications**

| Signal Lamp          | 12" (300 mm) diameter LED  |
|----------------------|----------------------------|
| Signal Arm Extension | 68 to 180" (173 to 457 cm) |
| Solar Charge         | 600W min                   |
| Power Source         | 12V / (16) 6V batteries    |
| Tow Height           | 89" (226 cm)               |
| Trailer Width        | 85" (216 cm)               |
| Trailer Weight       | 3,500 lb. (1587 kg)        |

## Portable HAWK System features

- · Heavy-duty trailer with 25-year design life
- Pedestrian pushbutton actuation
- Dual-Processor Malfunction Management System
- Withstands sustained winds of 100 mph, gusts up to 110 mph
- 10-year structural warranty on trailer
- Lifting Ring for easy signal placement
- · Hydraulic lift system
- 30 days run time on batteries alone
- Tandem-tow trailers
- MUTCD Compliant