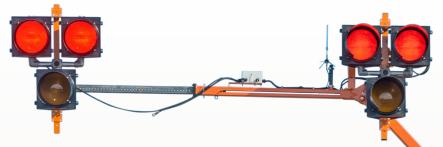

# Portable HAWK System

For temporary midblock crossings.

#### Quick and easy installation of pedestrian crosswalks

Permanent HAWK systems have been increasingly popular across the Unites States in recent years and have proven to be a safe and effective solution for midblock crossings in urban areas and for events. But despite the increased acceptance and adoption of these systems, a reliable temporary HAWK system was not available -- until now.

Our Portable HAWK system adopts the proven HAWK technology and takes it to the next level to allow for fast deployment, portability, and ease of use. The device is effective for the motorist, safer for the pedestrian and far less costly to install than permanent HAWK systems