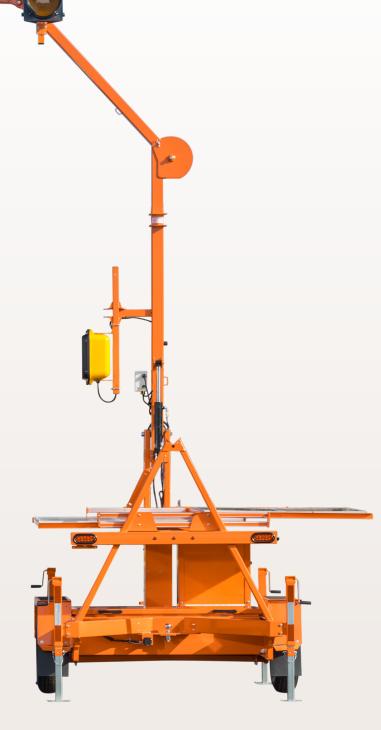

## Portable HAWK System features

- · Heavy-duty trailer with 25-year design life
- Pedestrian pushbutton actuation
- Dual-Processor Malfunction Management System
- Withstands sustained winds of 100 mph, gusts up to 110 mph
- 10-year structural warranty on trailer
- Lifting Ring for easy signal placement
- · Hydraulic lift system
- 30 days run time on batteries alone
- Tandem-tow trailers
- MUTCD Compliant