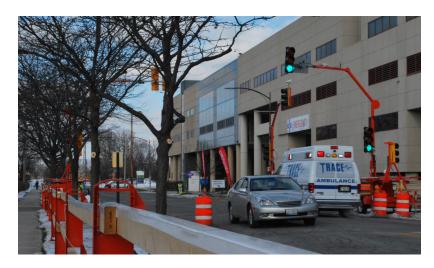

# Emergency Vehicle Pre-Emption System

AMBULANCE

## Gives Priority Green to Emergency Vehicles

SIGNAL UPGRAD

The Horizon Optical Pre-Emption system allows emergency vehicles to have faster response times in time-critical situations when navigating through a work zone. The Horizon signal system utilizes an optical sensor to detect the strobe light emitters of the emergency vehicle. Upon detection, the active signal timing program is interrupted, and all opposing signals revert to a red indication. Following the programmed red clearance interval, a green indication is displayed in the appropriate direction to allow the emergency vehicle to enter the work zone.

Once the emergency vehicle has cleared the work zone, the Horizon signal system will resume normal operation automatically.

COMPATIBLE WITH ALL HORIZON SIGNAL PTS SYSTEMS