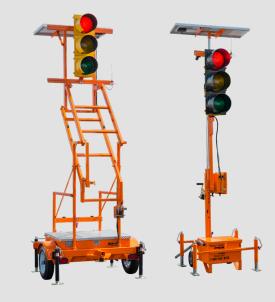

The Clearance Time Extender can be easily retro-fitted to any existing Horizon Portable Traffic Signal.

COMPATIBLE WITH ALL HORIZON SIGNAL PTS SYSTEMS

#### Works with Any Horizon PTS!

The Clearance Time Extender works with any core Horizon Signal System.

**DISTRIBUTED BY** 