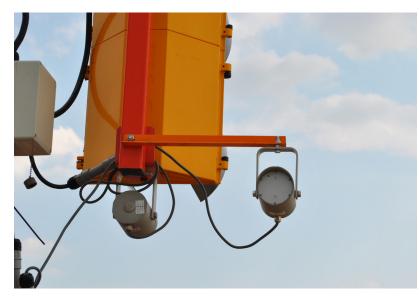

## Adjusts Red Clearance Intervals for Slow-Moving Vehicles

The Clearance Time Extension System increases safety in the work zone by detecting slow moving vehicles and extending the red clearance interval accordingly. If traffic has not cleared the work zone at the time the clearance interval expires, the Clearance Time Extension System will increase the programmed red time to allow for the remaining vehicles to clear the zone safely. All green indications will be held until the system no longer detects traffic traveling through the work zone.

The Clearance Time Extender can be easily retro-fitted to any existing Horizon Portable Traffic Signal.

COMPATIBLE WITH ALL HORIZON SIGNAL PTS SYSTEMS

#### CLEARANCE TIME EXTENDER

- Automatically adjusts red-clearance interval in real-time
- · Slow-moving vehicles are given extra time to clear the zone
- All opposing green indications are held until vehicles clear
- Compatible with all Horizon Signal Systems