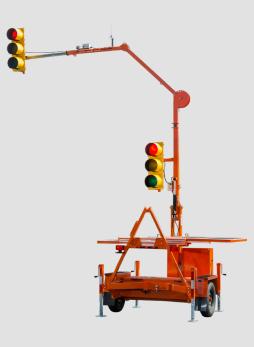

The Clearance Time Extender can be easily retro-fitted to any existing Horizon Portable Traffic Signal.

COMPATIBLE WITH ALL HORIZON SIGNAL PTS SYSTEMS

#### Works with Any Horizon PTS!

The Clearance Time Extender works with any core Horizon Signal System.

**DISTRIBUTED BY** 