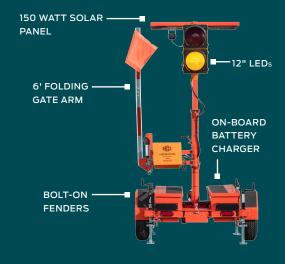

#### **Specifications**

| Signal Indications | 12" (300 mm) diameter LED |
|--------------------|---------------------------|
| Solar Charge       | 150w                      |
| Power Source       | 12V / (4) 6V batteries    |
| Tow Height         | 86" (218 cm)              |
| Trailer Width      | 69" (175 cm)              |
| Trailer Weight     | 1,522 lb. (690 kg)        |

#### **Trailer-Mounted AFAD features**

- Tandem-tow trailers nest together for easy transport
- · Folding gate arm for convenient transport
- 180° rotating gate arm
- 360° independently rotating signal head
- 45-amp battery charger included standard
- Rechargebale wireless remote control with 15-20 hours battery life
- · Standard AA battery backup on remote
- Real-time graphical interface of AFAD operation and status
- · Convenient pushbutton operation
- 7-10 days runtime on batteries alone
- Reflectorized gate arm
- · Bolt-on fenders for easy replacement
- · Bolt-on stabilizers for easy replacement
- MUTCD Compliant