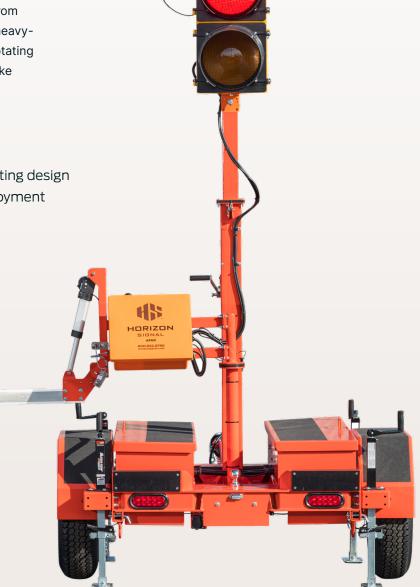

#### You asked. We delivered.

The Horizon Signal Trailer-Mounted AFAD has been designed from the ground up to meet the needs of today's traffic control industry. Working closely with State DOTs, traffic control specialists, and end-users across the country, we developed the industry's most robust and reliable AFAD system, with all the quality you have come to expect from Horizon Signal. The Trailer-Mounted AFAD features a heavyduty trailer design, plus the added convenience of a rotating gate arm and independently rotating indications to make deployment fast and efficient.

7-10 days of flagging on a single battery charge

Convenient rotating design for flexible deployment