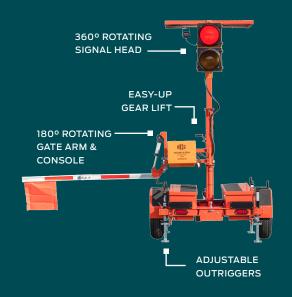

#### **Trailer-Mounted AFAD features**

- Tandem-tow trailers nest together for easy transport
- · Folding gate arm for convenient transport
- 180° rotating gate arm
- 360° independently rotating signal head
- 45-amp battery charger included standard
- Rechargebale wireless remote control with 15-20 hours battery life
- · Standard AA battery backup on remote
- Real-time graphical interface of AFAD operation and status
- · Convenient pushbutton operation
- 7-10 days runtime on batteries alone
- Reflectorized gate arm
- · Bolt-on fenders for easy replacement
- · Bolt-on stabilizers for easy replacement
- MUTCD Compliant