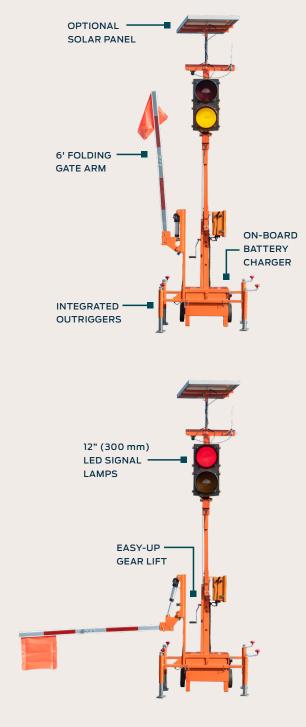

# **Cart-Mounted AFAD** Increases safety for flaggers

**Compact Flagger Assistance Device** 

The Cart-Mounted AFAD is a simple, yet powerful addition to your flagging crew. Its compact design makes it easy to move and deploy, and the intuitive wireless remote control allows the user to operate the system from a safe distance. Built on our dependable SQ2<sup>®</sup> platform, the CM-AFAD is engineered for the rigors of daily work zone applications, and can be deployed and operational within minutes.

The Cart-Mounted AFAD meets MUTCD standards for Automated Flagger Assistance Devices.

000

A full week of flagging on a single battery charge

## Specifications

| Signal Indications | 12" (300 mm) diameter LED |
|--------------------|---------------------------|
| Power Source       | 12V / (2) 12V batteries   |
| Operating Height   | 96" (244 cm)              |
| Cart Footprint     | 31 × 25.5" (79 × 65 cm)   |
| Weight             | 435 lbs.                  |

#### **Cart-Mounted AFAD features**

- Folding and removable gate arm for convenient transport
- 45-amp battery charger included standard
- Rechargebale wireless remote control with 15-20 hours battery life
- Standard AA battery backup on remote
- Real-time graphical interface of AFAD operation and status
- Convenient pushbutton operation
- A full week of flagging on a single battery charge
- Reflectorized gate arm
- MUTCD Compliant

### Available options

**Solar Charging Kit** — 150 watt solar panel for increased battery life and longer run times.

**Clearance Extender** — Automatically adjusts red clearance intervals to accomodate slow-moving vehicles.